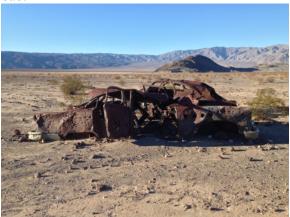

View of Telescope Peak on our way back to the car:

Old cars parked by the Big 4 Mine Road: