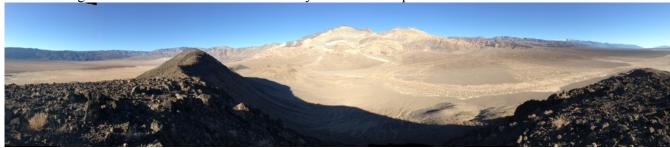

Panorama looking towards Panamint and Dolomite Canyons from the top of Lake Hill:

Panorama looking towards the Rainbow Canyon area:

Looking south down the Panamint Valley:

Looking back at the way we climbed up Lake Hill, following the ridge that heads down just to the left of the main ridge: