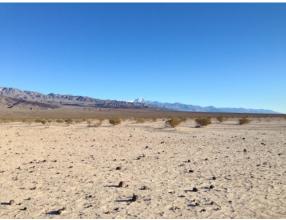

View of Telescope Peak on our way back to the car:

Old cars parked by the Big 4 Mine Road: